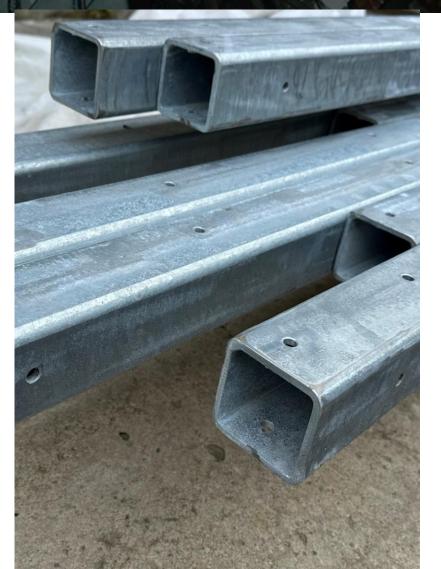

# From Design to Installation | 2023

Safety Mesh for Data Centers

Next, the elements are galvanized.

This proces allows for protection agains corrosion.