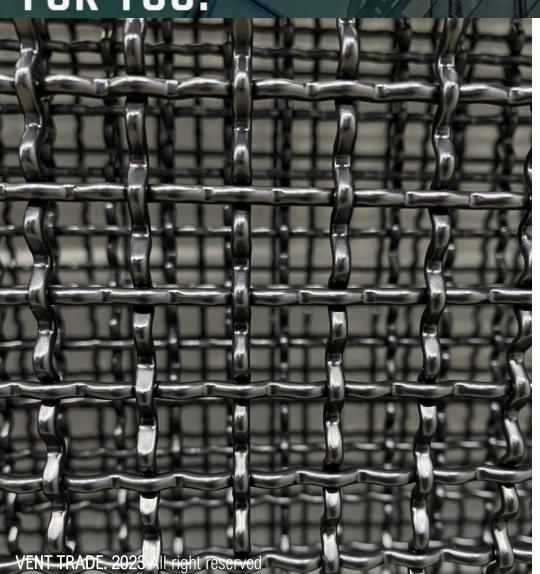

#### From Design to Installation | 2023

Safety Mesh for Data Centers |

Safety Meshes are a product used in data centers that allows for the restriction of access to areas where servers and data are kept, preventing potential data theft. Due to this they need to meet rigorous requirements.

Their construction allows for easy cleaning and proper finishing improves the aesthetic/visual values.

We'd like to take you through the entire production proces.