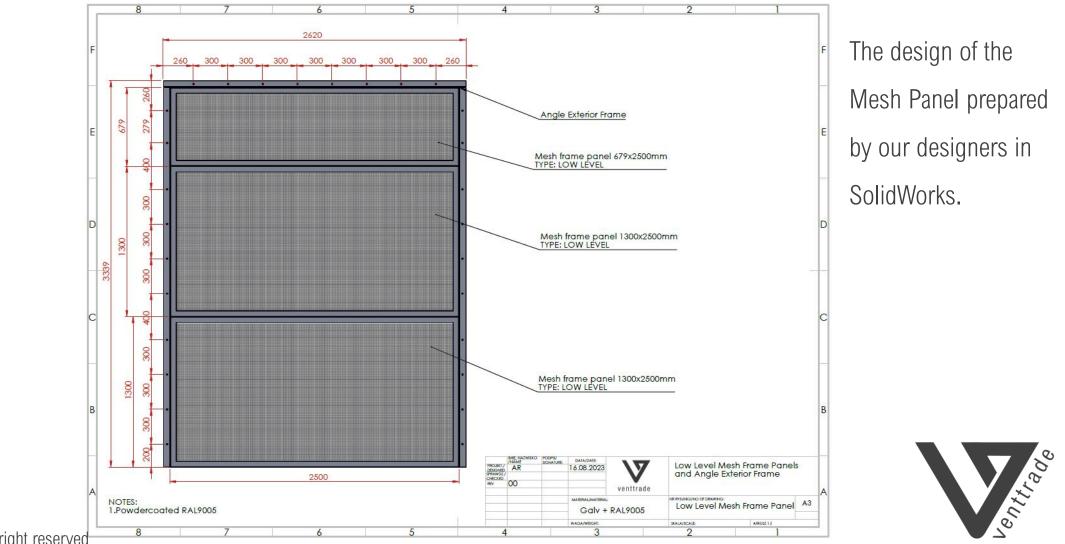

#### From Design to Installation | 2023

Safety Mesh for Data Centers |

Safety Meshes are a product used in data centers that allows for the restriction of access to areas where servers and data are kept, preventing potential data theft. Due to this they need to meet rigorous requirements.

Their construction allows for easy cleaning and proper finishing improves the aesthetic/visual values.

We'd like to take you through the entire production proces.



### From Design to Installation | 2023

Safety Mesh for Data Centers



VENT TRADE. 2023 All right reserved



# From Design to Installation | 2023

Safety Mesh for Data Centers



The first stage of production is the preparation, cutting and assembly of all the element, which are then welded.

These meshes were welded in our workshop in Szczecin, Poland.





# From Design to Installation | 2023

Safety Mesh for Data Centers



Next, the elements are galvanized.

This proces allows for protection agains corrosion.





# Safety Mesh for Data Centers

# From Design to Installation | 2023

The final stage before assembly is powder painting, which results in a better looking and more resillient product.





# From Design to Installation | 2023

Safety Mesh for Data Centers |



Here are the Mesh Panels before and after powder painting.



# /ENT TRADE. 2023 A