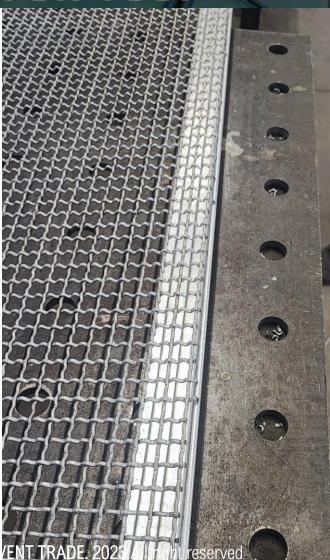

# From Design to Installation | 2023

Safety Mesh for Data Centers

Next, the elements are galvanized.

This proces allows for protection agains corrosion.

# From Design to Installation | 2023

The final stage before assembly is powder painting, which results in a better looking and more resillient product.

# From Design to Installation | 2023

Safety Mesh for Data Centers |

Here are the Mesh Panels before and after powder painting.