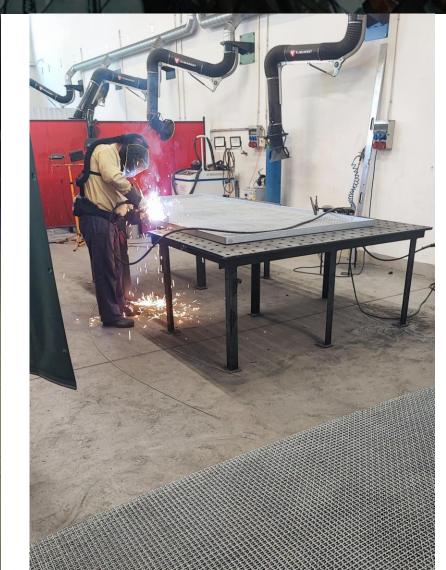

# From Design to Installation | 2023

Safety Mesh for Data Centers

The first stage of production is the preparation, cutting and assembly of all the element, which are then welded.

These meshes were welded in our workshop in Szczecin, Poland.